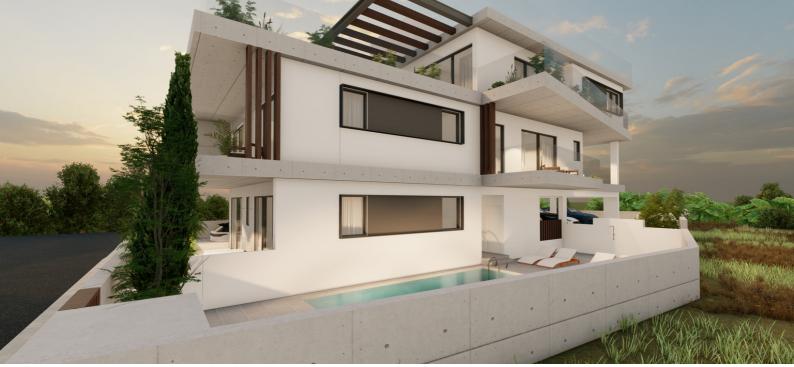

This complex offers a stunning collection of modern apartments and a penthouse, providing luxurious living at its finest. Emphasizing contemporary design and open-plan layouts, these residences are truly captivating.

Experience the epitome of luxury living with our exclusive 1, 2 and 3 bedroom apartments, ranging from a generous total covered area of  $53\text{m}^2$  to  $95\text{m}^2$ . Nestled within plots measuring  $540\text{m}^2$ , these spacious and private apartments cater to the needs of families. Meticulously designed with impeccable finishing details and crafted using the finest construction materials available, these homes boast energy efficiency while exuding elegance and uniqueness.

## **FEATURES**

- Energy efficiency class A
- Covered parking
- Smart home
- Swimming pool
- Life-time seaview
- Gated complex
- Remote controlled gate
- Storage room

- VRV cooling system
- Video intercom
- High end finishes
- Designer complex
- Modern design
- Rabel slim-line Aluminium veranda doors and window