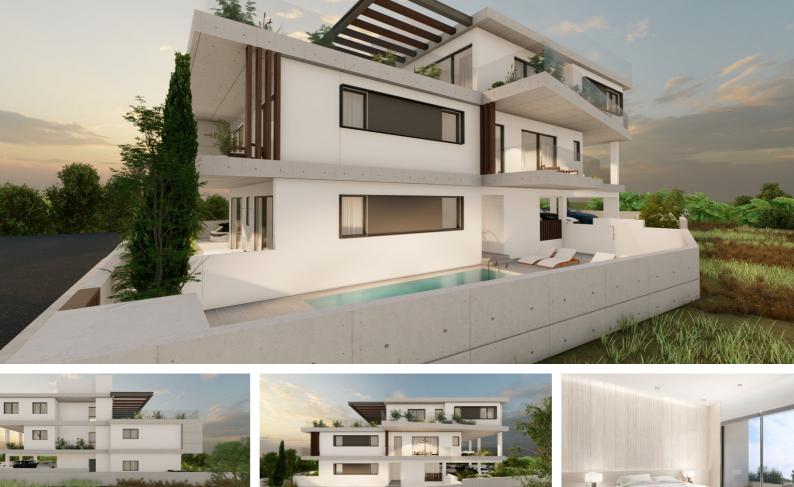

## **MOONLIGHT COMPLEX**

Moonlight offers a stunning collection of modern apartments and a penthouse, providing luxurious living at its finest. Emphasizing contemporary design and open-plan layouts, these residences are truly captivating.

Experience the epitome of luxury living with our exclusive 1, 2 and 3 bedroom apartments, ranging from a generous total covered area of 53m<sup>2</sup> to 95m<sup>2</sup>. Nestled within plots measuring 540m<sup>2</sup>, these spacious and private apartments cater to the needs of families. Meticulously designed with impeccable finishing details and crafted using the finest construction materials available, these homes boast energy efficiency while exuding elegance and uniqueness.

# FEATURES

- Energy efficiency class A
- Covered parking
- Smart home
- Swimming pool
- Life-time seaview
- Gated complex
- Remote controlled gate
- Storage room

- VRV cooling system
- Video intercom
- High end finishes
- Designer complex
- Modern design
- Rabel slim-line Aluminium veranda doors and window